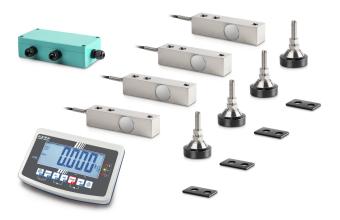

## KERN CW 9000KFB

Scale kit with build-type approval for individual assembly of floor scales - suitable for use in harsh industrial environments with humid environmental conditions

| Category          |                           |
|-------------------|---------------------------|
| Brand             | Sauter                    |
| Product categoriy | All-in-one solution & set |
| Product group     | Scale kit                 |
| Product family    | CW KFB                    |

| Measuring System        |              |
|-------------------------|--------------|
| Weighing system         | Strain gauge |
| Weighing capacity [Max] | 9000 kg      |
| Load cell connection    | 6-wire       |

| Approval        |     |  |
|-----------------|-----|--|
| Accuracy classe | III |  |

| Display      |     |
|--------------|-----|
| Display type | LCD |
| Display type | LCD |

| Construction             |               |
|--------------------------|---------------|
| Material display housing | Plastics      |
| Material load cell(s)    | alloyed steel |
| Load cells - number      | 4             |

| Functions                 |                  |
|---------------------------|------------------|
| IP protection - display   | no IP protection |
| IP protection - load cell | IP67             |

| Packing & Shipping           |                |
|------------------------------|----------------|
| Readability force [d] (N)    | 1 d            |
| Dimensions packaging (W×D×H) | 520×430×340 mm |
| Net weight                   | 13,1 kg        |
| Shipping method              | Parcel service |
| Net weight approx.           | 14 kg          |
| Gross weight approx.         | 14 kg          |